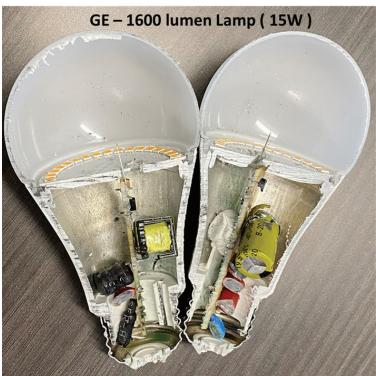

| No                         | No                          | No                      |
| All Lamps are A19 Size                         | Yes                                 | No, some A21               | No, some A21                | No, some A21            |
| 100W Equivalents are 12.5W                     | Yes                                 | No, 15W                    | No, 15W                     | No, 15W                 |
| Operating Temp Range                           | -40F to +120F<br>-40C to +49C       | -4F to +95F<br>20C to +35C | -4F to +95F<br>-20C to +35C | Not Provided            |
| 5 Year Warranty,<br>Including 100W Equivalents | Yes                                 | No, 3 years<br>for 100W    | Yes                         | No, 3 years             |