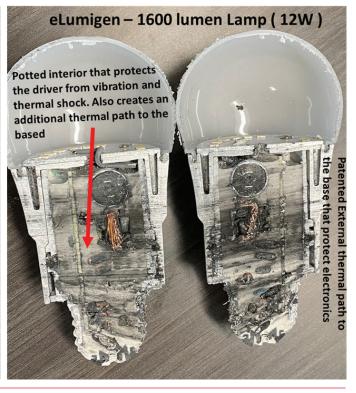

| No                         | No                          | No                      |
| All Lamps are A19 Size                         | Yes                                 | No, some A21               | No, some A21                | No, some A21            |
| 100W Equivalents are 12.5W                     | Yes                                 | No, 15W                    | No, 15W                     | No, 15W                 |
| Operating Temp Range                           | -40F to +120F<br>-40C to +49C       | -4F to +95F<br>20C to +35C | -4F to +95F<br>-20C to +35C | Not Provided            |
| 5 Year Warranty,<br>Including 100W Equivalents | Yes                                 | No, 3 years<br>for 100W    | Yes                         | No, 3 years             |